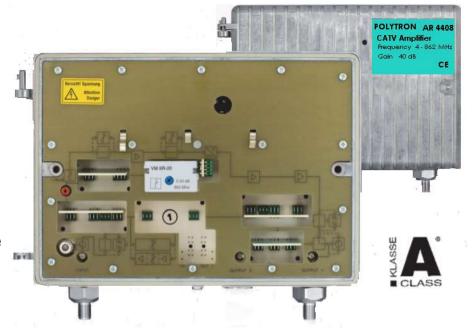

## **CATV Distribution Amplifier**

## **AR 4408**

The AR 4408 amplifier build a full amplifier system for the expansion of full-service networks. The amplifier is designed to complete both current and especially future tasks in such networks, as with the currently available plug-in modules a very wide range of requirements can be covered and subsequently adjusted with only a few base types without problems.

- ☐ Suitable for Large and Medium sized CATV distribution systems
- Interstage module slots
- Bi-directional test socket used to measure the input signal level/ quality without any service interruption/ outage
- Second output with distribution, tap-off module or as test output (-20 dB) configurable
- Robust aluminium-die-cast housing, IP 66 and suitable for outdoor installation

## **AR 4408**

| Technical Specifications     |                                   |
|------------------------------|-----------------------------------|
| Frequency range              | 4 - 862 MHz                       |
| Gain                         | 40 dB                             |
| Noise figure                 | ≤ 7 dB                            |
| Variable attenuator          | -20 dB                            |
| Flatness                     | ±0,75 dB                          |
| Equalizer slot               | 2                                 |
| Output level 60 dB / 862 MHz |                                   |
| IMA3 (DIN 45004 B            | 126 dBµV                          |
| CTB (Cenelec 42) 60 dB flat  | 112 dBµV                          |
| CSO (Cenelec 42) 60 dB flat  | 113 dBµV                          |
| Return loss                  | 20 dB / 40 MHz (-1.5 dB / Octave) |
| Final stage                  | GaAs-FET                          |
| Operating voltage            | 180 - 265 V AC                    |
| Connectors                   | F                                 |
| Dimensions (W x H x D)       | 242 x 103 x 60 mm                 |
| Weight                       | 2.36 kg                           |